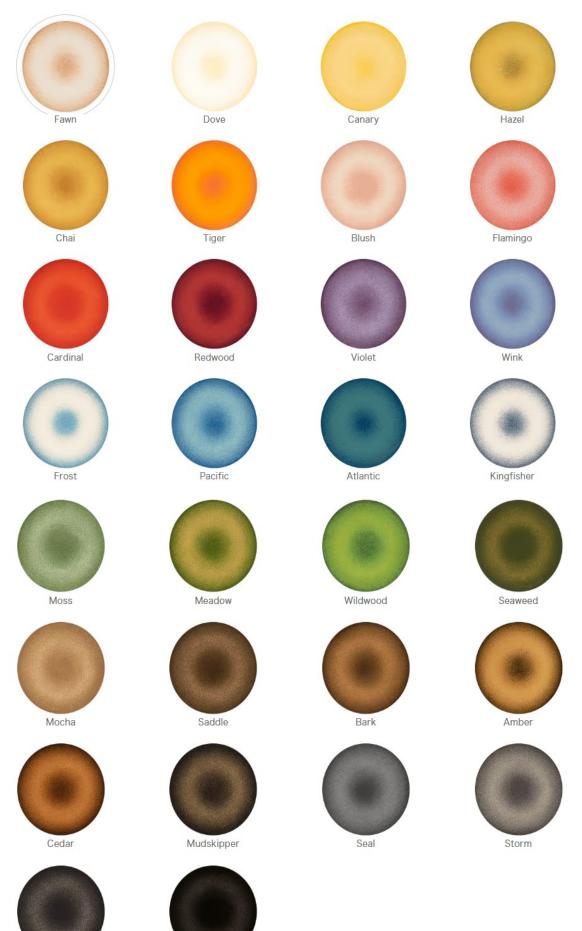

# **Personalization Examples**

### **Paw Print Personalization**



Firing, Glazing and Personalization

Patels and White Clay \$260

6-8 weeks to be returned

### **Premium Paw Print Personalization**



Standard Color (from color chart on next page)

White Clay \$405

10-14 weeks to be returned

#### **Color Match**



Color MATCH from your pet's fur color

White Clay \$430

10-14 weeks to be returned

Ying/Yang

Ying/Yang (2 colors from chart on next page)

White Clay \$430

10-14 weeks to be returned

#### **Pattern Match**



Pattern MATCH from your pet's fur pattern

White Clay **\$450** 

10-14 weeks to be returned

Extra Words or Dates \$45

## **Colors for Standard Colors & Ying/Yang**



Ebony

Raven