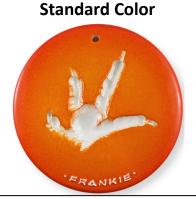

### **Premium Paw Print Personalization**

Standard Color (from color chart on next page)

White Clay \$405

10-14 weeks to be returned